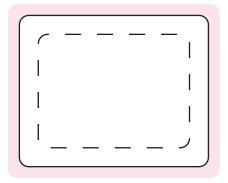

100%

Sticker

Sticker Size: 50mmW x 40mmH

Bleed 3mm

Safe Print Area: 40mmW x 30mmH

**Product Code** : CC048G

Description Rectangle Hinge Tin filled with **SKITTLES** 

Order#