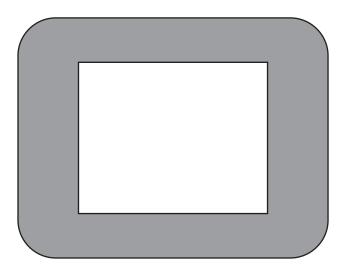

## ART APPROVAL

All colours used in this document are indicative only and they may vary across a variety of printing techniques and confectionery

100%

Pad Print

Pad Print Size: 50mmW x 40mmH Screens need to be a minimum of 80%, if colour is less than 80%, it needs to be solid colour with a specific PMS Minimum point size for text and lines is 0.5mm